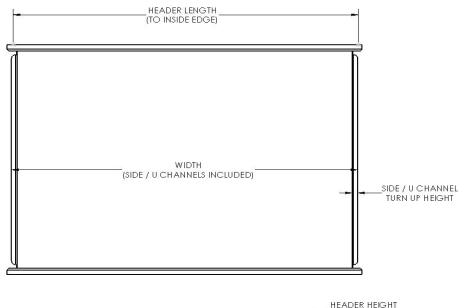

| HEADER |        |       |       |           |                   |        |          |
|--------|--------|-------|-------|-----------|-------------------|--------|----------|
|        | LENGTH | WIDTH | STYLE | THICKNESS | FLANGE<br>TURN UP | OFFSET | CORNERS  |
|        |        |       |       |           |                   |        | (SQ/RAD) |
| ТОР    |        |       |       |           |                   |        |          |
| воттом |        |       |       |           |                   |        |          |