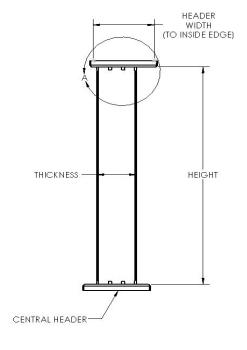

| HEADER |        |       |       |           |                   |        |          |
|--------|--------|-------|-------|-----------|-------------------|--------|----------|
|        | LENGTH | WIDTH | STYLE | THICKNESS | FLANGE<br>TURN UP | OFFSET | CORNERS  |
|        |        |       |       |           |                   |        | (SQ/RAD) |
| ТОР    |        |       |       |           |                   |        |          |
| воттом |        |       |       |           |                   |        |          |