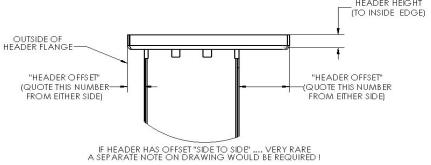

| HEADER |        |       |       |           |                   |        |          |
|--------|--------|-------|-------|-----------|-------------------|--------|----------|
|        | LENGTH | WIDTH | STYLE | THICKNESS | FLANGE<br>TURN UP | OFFSET | CORNERS  |
|        |        |       |       |           |                   |        | (SQ/RAD) |
| ТОР    |        |       |       |           |                   |        |          |
| воттом |        |       |       |           |                   |        |          |